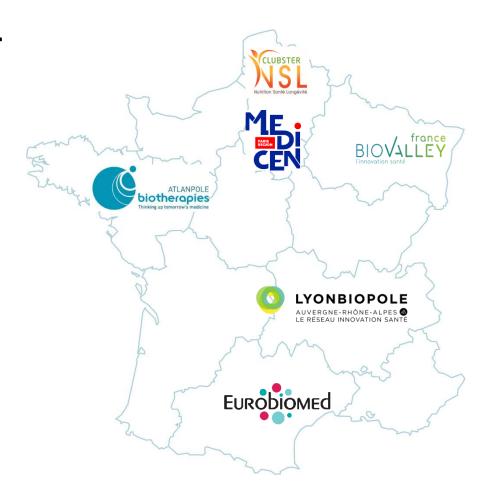

# Un écosystème national

French Bioclusters Network

**■ ■** RÉPUBLIQUE FRANÇAISE